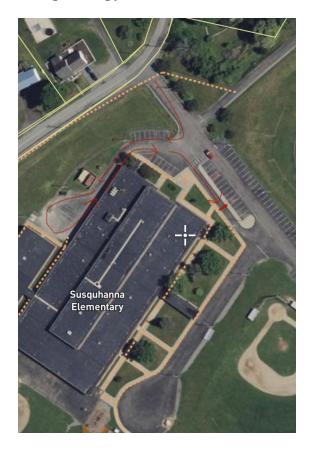

## Parent Drop Off/Pick Up Update

Effective December 3, 2024

## **AM Parent Drop Off**

- Parents may drop off their students at the gym entrance from 8-8:15 am.
- Parents needing to drop off between 7:45-8 am should do so at the Main Office. The gym doors will not be monitored prior to 8 am.

## PM Parent Pickup

- The established traffic pattern for pickup will continue. However, the line will be extended and will now wrap back around the district office and will utilize the bus lane.
- Students will exit through the gym doors.